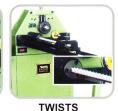

### OPTIONS / ACCESSORIES

- Tube & Pipe Rolls
- Wide Flat & Tight Diameter Rolls
- Rolls & Guides for Angle In/Out
- Bar Twist & Scroll Tooling
- CAP RAIL ROLLS
- Rolls for Extrusions/Other Shapes

CP30-MS

Short Base version for use on trailer, tail gate, work bench

\* CP30E-PR & CP30E RPM Foot Pedal Controls, Rotary Head w/out LED

Weight

CAP RAIL W

WIDE FLATS

**SCROLLS** 

COILING TIGHT DIAMETER