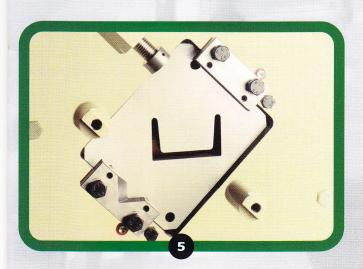

- **2.** Goose neck die-holder for punching of ⊔ and ⊥ sections in legs and web.
- **3.** Blade for flat bar with unique radial geometry for shearing with minimum deformation.
- **4.** Rectangular notching equipment with precision machined worktable and scaled stops.
- **5.** Optional Blades for shearing  $\sqcup$  and  $\square$  section up to 4" with.