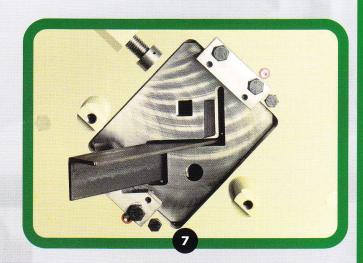

- **2.** Goose neck die-holder for punching of ⊔ and ⊥ sections in legs and web.
- **3.** Blade for flat bar with unique radial geometry for shearing with minimum deformation.
- **4.** Rectangular notching equipment with precision machined worktable and scaled stops.
- **5.** Optional Blades for shearing  $\sqcup$  and  $\square$  section up to 4" with.