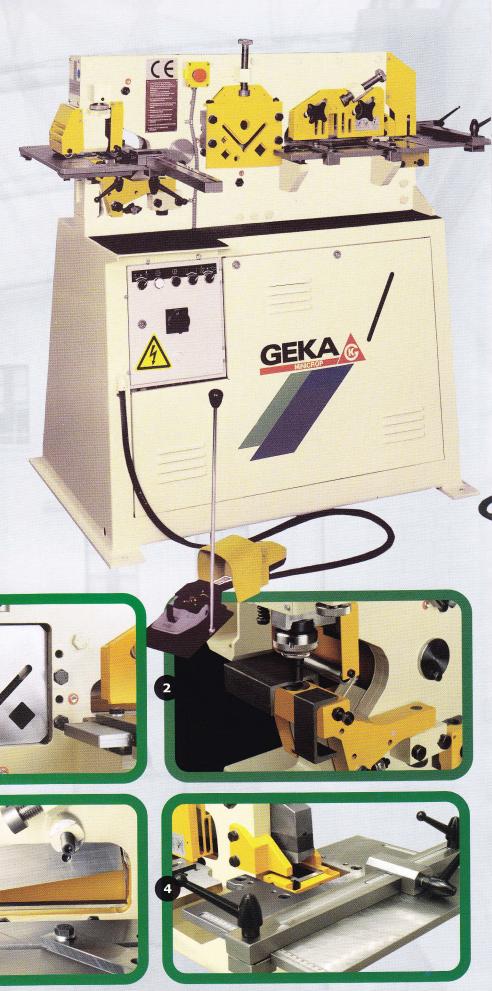

## Minicrop

In addition to the features the **MICROCROP** machine has, this model also includes:

**1.** Patented  $\bot$  -cut system at 90° without deformation.

Wide range of opening for  $\varnothing$  and  $\square$ -cut without deformation.

- **2.** Goose neck die-holder for punching of ⊔ and ⊥ sections in legs and web.
- **3.** Blade for flat bar with unique radial geometry for shearing with minimum deformation.
- **4.** Rectangular notching equipment with precision machined worktable and scaled stops.
- **5.** Optional Blades for shearing  $\sqcup$  and  $\square$  section up to 4" with.

Possibility of mounting a wide range of optional equipment for notching and punching.