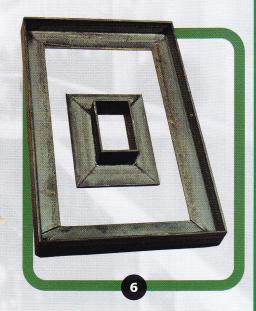

## Multicrop

The **MULTICROP** model offers, all features of the **MINICROP** model, as well as shearing angle section iron at 45 ° leg in and leg out **(6)**.

**GEKA** 